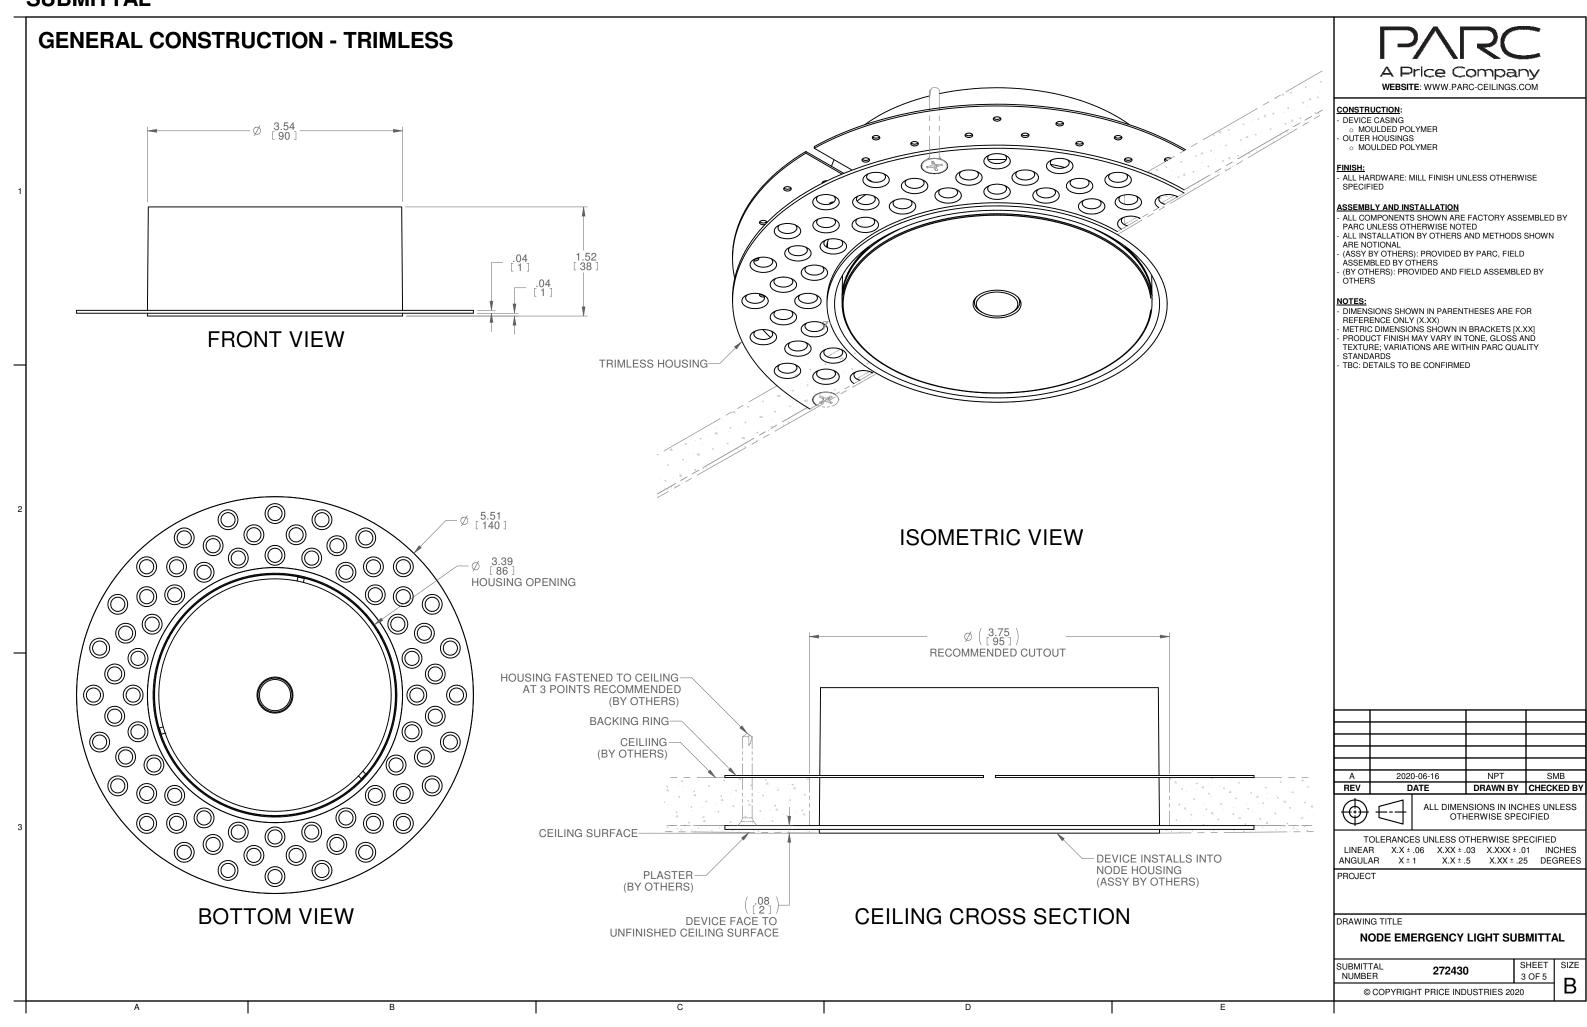

## CONSTRUCTION:

DEVICE CASING
 MOULDED POLYMER
 OUTER HOUSINGS
 MOULDED POLYMER

- ALL HARDWARE: MILL FINISH UNLESS OTHERWISE SPECIFIED

## ASSEMBLY AND INSTALLATION

- ALL COMPONENTS SHOWN ARE FACTORY ASSEMBLED BY PARC UNLESS OTHERWISE NOTED
- ALL INSTALLATION BY OTHERS AND METHODS SHOWN

- ALL INSTALLATION BY OTHERS AND METHODS SHOW ARE NOTIONAL
 - (ASSY BY OTHERS): PROVIDED BY PARC, FIELD ASSEMBLED BY OTHERS
 - (BY OTHERS): PROVIDED AND FIELD ASSEMBLED BY OTHERS

- DIMENSIONS SHOWN IN PARENTHESES ARE FOR REFERENCE ONLY (X.XX)

- METRIC DIMENSIONS SHOWN IN BRACKETS [X.XX] - PRODUCT FINISH MAY VARY IN TONE, GLOSS AND TEXTURE; VARIATIONS ARE WITHIN PARC QUALITY STANDARDS

TBC: DETAILS TO BE CONFIRMED

 $\bigoplus$ 

ALL DIMENSIONS IN INCHES UNLESS OTHERWISE SPECIFIED

TOLERANCES UNLESS OTHERWISE SPECIFIED LINEAR X.X ± .06 X.XX ± .03 X.XXX ± .01 INCHES ANGULAR X ± 1 X.X ± .5 X.XX ± .25 DEGREES