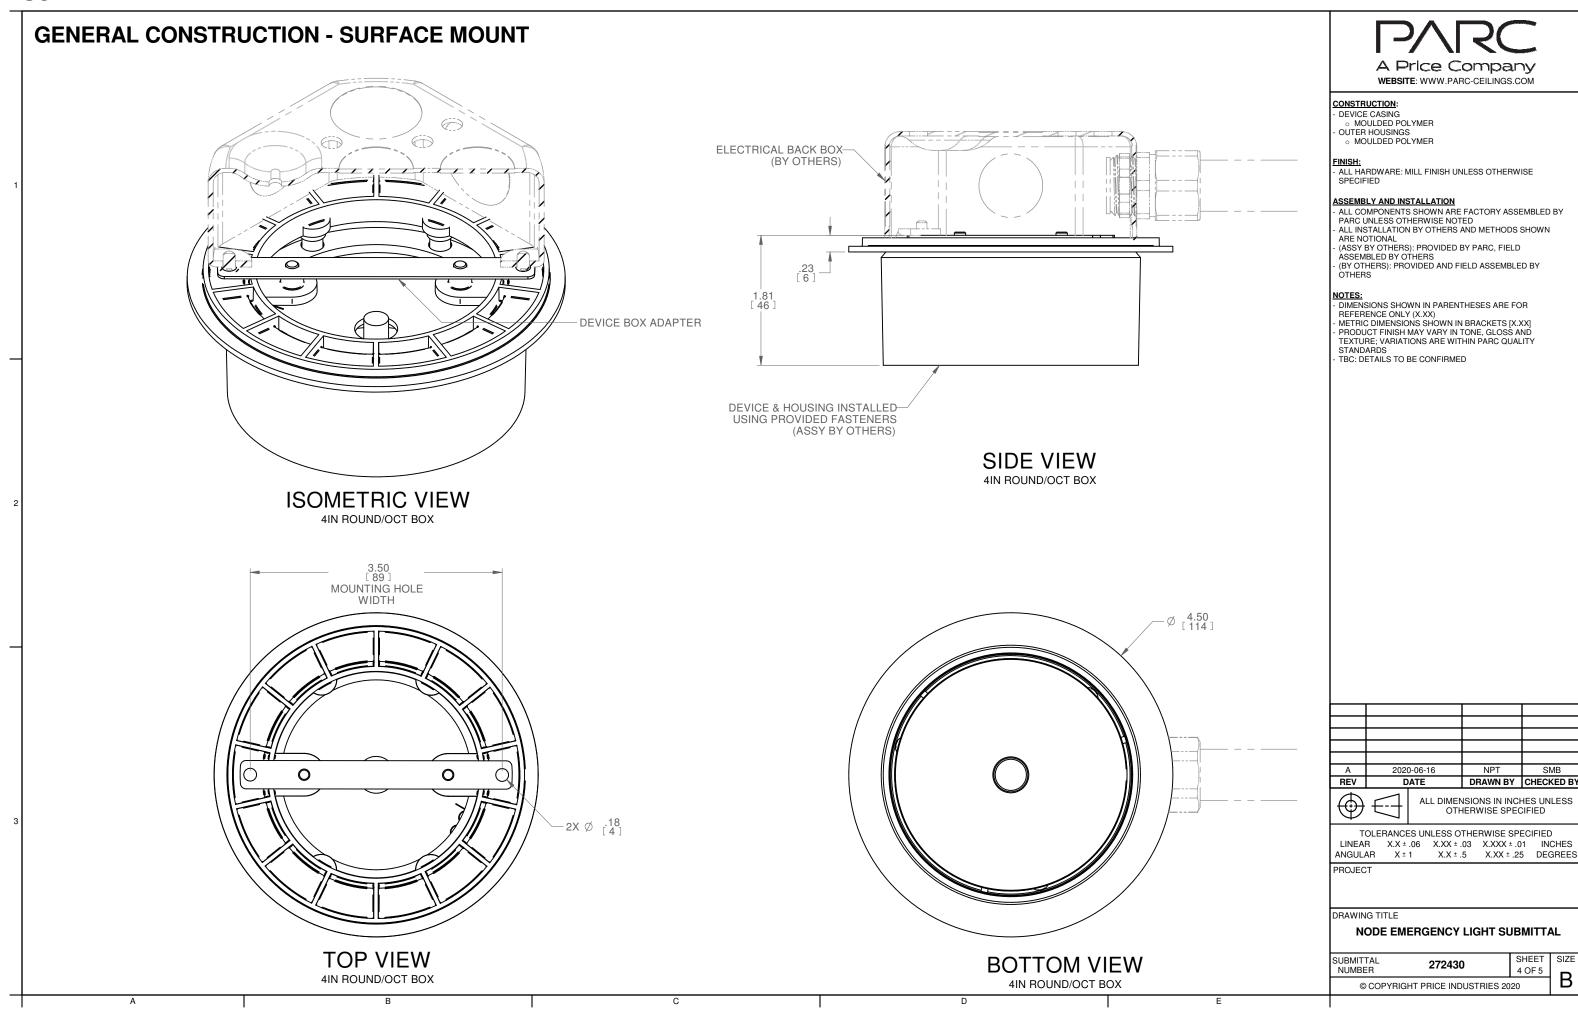

## CONSTRUCTION:

DEVICE CASING
 MOULDED POLYMER
 OUTER HOUSINGS
 MOULDED POLYMER

- ALL HARDWARE: MILL FINISH UNLESS OTHERWISE SPECIFIED

## ASSEMBLY AND INSTALLATION

- ALL COMPONENTS SHOWN ARE FACTORY ASSEMBLED BY PARC UNLESS OTHERWISE NOTED
- ALL INSTALLATION BY OTHERS AND METHODS SHOWN

- ALL INSTALLATION BY OTHERS AND METHODS SHOW ARE NOTIONAL
 - (ASSY BY OTHERS): PROVIDED BY PARC, FIELD ASSEMBLED BY OTHERS
 - (BY OTHERS): PROVIDED AND FIELD ASSEMBLED BY OTHERS

- DIMENSIONS SHOWN IN PARENTHESES ARE FOR REFERENCE ONLY (X.XX)

- METRIC DIMENSIONS SHOWN IN BRACKETS [X.XX] - PRODUCT FINISH MAY VARY IN TONE, GLOSS AND TEXTURE; VARIATIONS ARE WITHIN PARC QUALITY STANDARDS

TBC: DETAILS TO BE CONFIRMED

 $\bigoplus$ 

ALL DIMENSIONS IN INCHES UNLESS OTHERWISE SPECIFIED

TOLERANCES UNLESS OTHERWISE SPECIFIED LINEAR X.X ± .06 X.XX ± .03 X.XXX ± .01 INCHES ANGULAR X ± 1 X.X ± .5 X.XX ± .25 DEGREES

20MM CONDUIT JUNCTION BOX

DRAWN BY CHECKED BY

LINEAR X.X ± .06 X.XX ± .03 X.XXX ± .01 INCHES

NODE EMERGENCY LIGHT SUBMITTAL

| BMITTAL<br>JMBER                  | 272430 | SHEET<br>5 OF 5 | SIZE |
|-----------------------------------|--------|-----------------|------|
| © COPYRIGHT PRICE INDUSTRIES 2020 |        |                 | B    |

20MM CONDUIT JUNCTION BOX