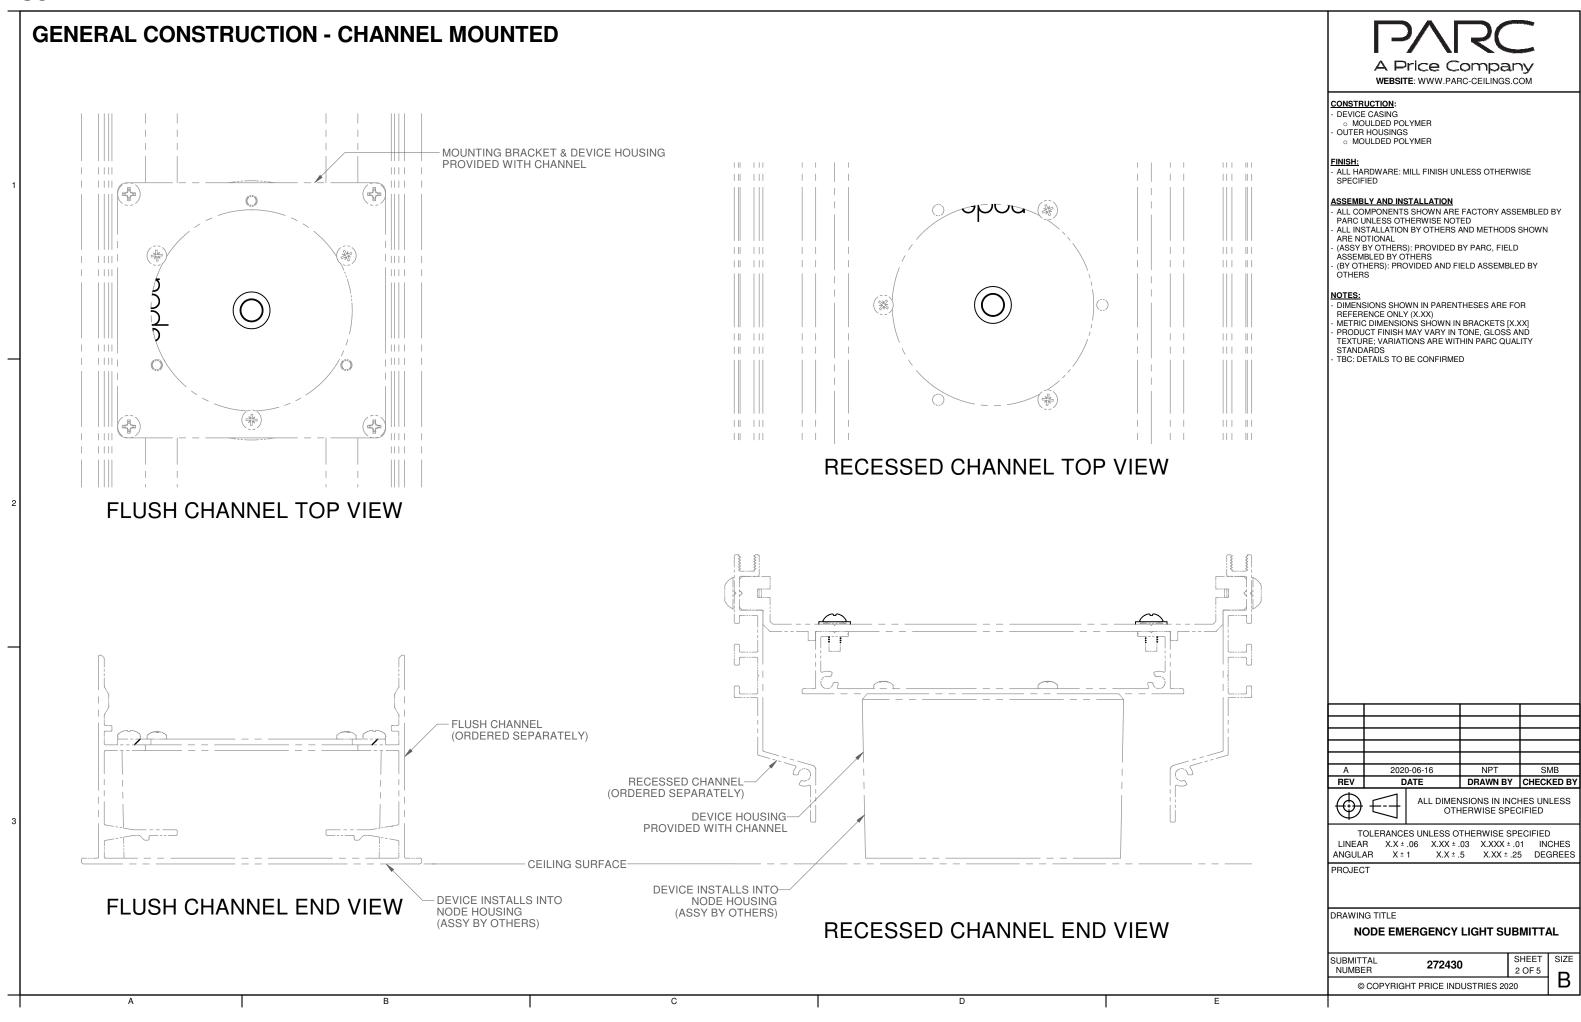

## CONSTRUCTION:

DEVICE CASING
 MOULDED POLYMER
 OUTER HOUSINGS
 MOULDED POLYMER

- ALL HARDWARE: MILL FINISH UNLESS OTHERWISE SPECIFIED

## ASSEMBLY AND INSTALLATION

- ALL COMPONENTS SHOWN ARE FACTORY ASSEMBLED BY PARC UNLESS OTHERWISE NOTED
- ALL INSTALLATION BY OTHERS AND METHODS SHOWN

- ALL INSTALLATION BY OTHERS AND METHODS SHOW ARE NOTIONAL
 - (ASSY BY OTHERS): PROVIDED BY PARC, FIELD ASSEMBLED BY OTHERS
 - (BY OTHERS): PROVIDED AND FIELD ASSEMBLED BY OTHERS

- DIMENSIONS SHOWN IN PARENTHESES ARE FOR REFERENCE ONLY (X.XX)

- METRIC DIMENSIONS SHOWN IN BRACKETS [X.XX] - PRODUCT FINISH MAY VARY IN TONE, GLOSS AND TEXTURE; VARIATIONS ARE WITHIN PARC QUALITY STANDARDS

TBC: DETAILS TO BE CONFIRMED

 $\bigoplus$ 

ALL DIMENSIONS IN INCHES UNLESS OTHERWISE SPECIFIED

TOLERANCES UNLESS OTHERWISE SPECIFIED LINEAR X.X ± .06 X.XX ± .03 X.XXX ± .01 INCHES ANGULAR X ± 1 X.X ± .5 X.XX ± .25 DEGREES