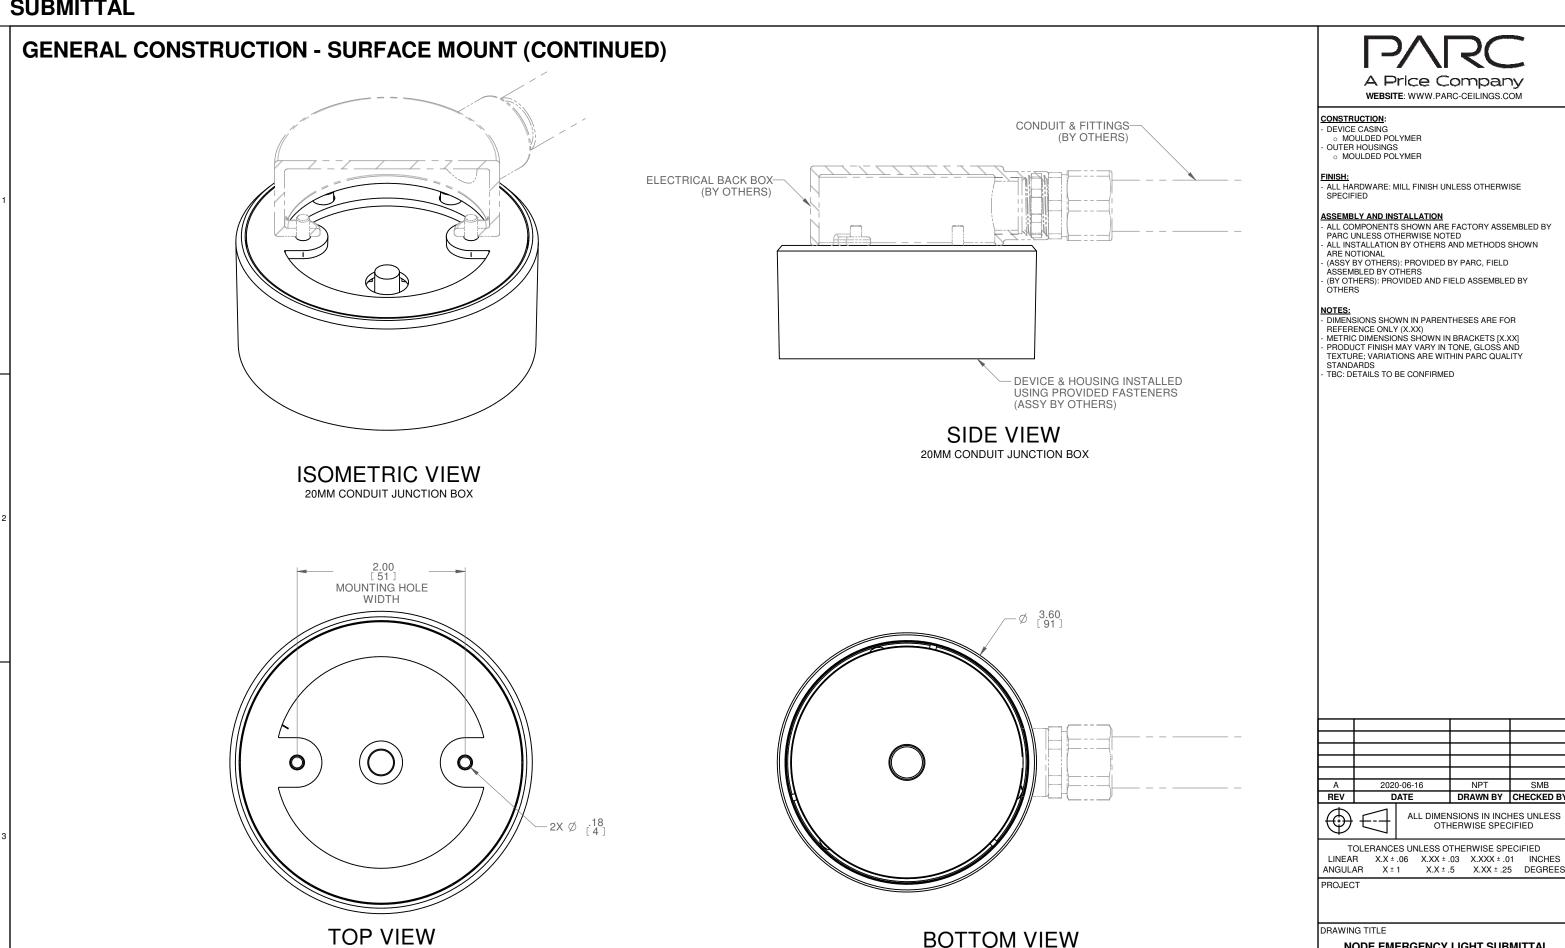

## CONSTRUCTION:

DEVICE CASING
 MOULDED POLYMER
 OUTER HOUSINGS
 MOULDED POLYMER

- ALL HARDWARE: MILL FINISH UNLESS OTHERWISE SPECIFIED

## ASSEMBLY AND INSTALLATION

- ALL COMPONENTS SHOWN ARE FACTORY ASSEMBLED BY PARC UNLESS OTHERWISE NOTED
- ALL INSTALLATION BY OTHERS AND METHODS SHOWN

- ALL INSTALLATION BY OTHERS AND METHODS SHOW ARE NOTIONAL
 - (ASSY BY OTHERS): PROVIDED BY PARC, FIELD ASSEMBLED BY OTHERS
 - (BY OTHERS): PROVIDED AND FIELD ASSEMBLED BY OTHERS

- DIMENSIONS SHOWN IN PARENTHESES ARE FOR REFERENCE ONLY (X.XX)

- METRIC DIMENSIONS SHOWN IN BRACKETS [X.XX] - PRODUCT FINISH MAY VARY IN TONE, GLOSS AND TEXTURE; VARIATIONS ARE WITHIN PARC QUALITY STANDARDS

20MM CONDUIT JUNCTION BOX

DRAWN BY CHECKED BY

LINEAR X.X ± .06 X.XX ± .03 X.XXX ± .01 INCHES

NODE EMERGENCY LIGHT SUBMITTAL

| BMITTAL<br>JMBER                  | 272430 | SHEET<br>5 OF 5 | SIZE |
|-----------------------------------|--------|-----------------|------|
| © COPYRIGHT PRICE INDUSTRIES 2020 |        |                 | B    |

20MM CONDUIT JUNCTION BOX